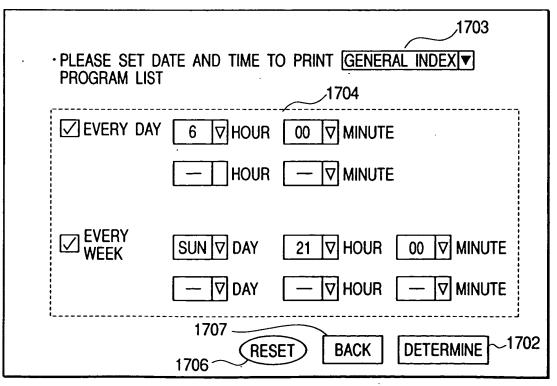

| BS14   | XXXXXX            | XXXXXX          | XXXXX  | VTR   |      | RESERVED   |
| EEE             | XXXXXX         | BS14   | XXXXXX            | XXXXXX          | XXXXX  | VTR   | က    | RESERVED   |
| GGG             | XXXXXX         | BS22   | XXXXXX            | XXXXXX          | XXXXX  | VTR   | -    | RECORDED   |
| GGG             | XXXXXX         | BS22   | XXXXXX            | XXXXXX          | XXXXXX | VTR   | 2    | RECORDED   |
| ННН             | XXXXXX         | CS18   | XXXXXX            | XXXXXX          | XXXXX  | VTR   | 2    | REPRODUCED |
| ННН             | XXXXXX         | CS18 - | XXXXXX            | XXXXXX          | XXXXXX | VTR   | С    | RECORDED   |



•

,

•



FIG. 16

PICTURE RECORDING OF PROGRAM "GGG" HAS BEEN ALREADY RESERVED

4



FIG. 17B





#### FIG. 17C

N 6

FIG. 18A

|                                               | JUNE 29, 1998 (SN) 21:00                                         |              |                                     |                |                                             |  |  |
|-----------------------------------------------|------------------------------------------------------------------|--------------|-------------------------------------|----------------|---------------------------------------------|--|--|
| THIS WEEK RECOMMENDED PROGRAM (GENERAL INDEX) |                                                                  |              |                                     |                |                                             |  |  |
|                                               |